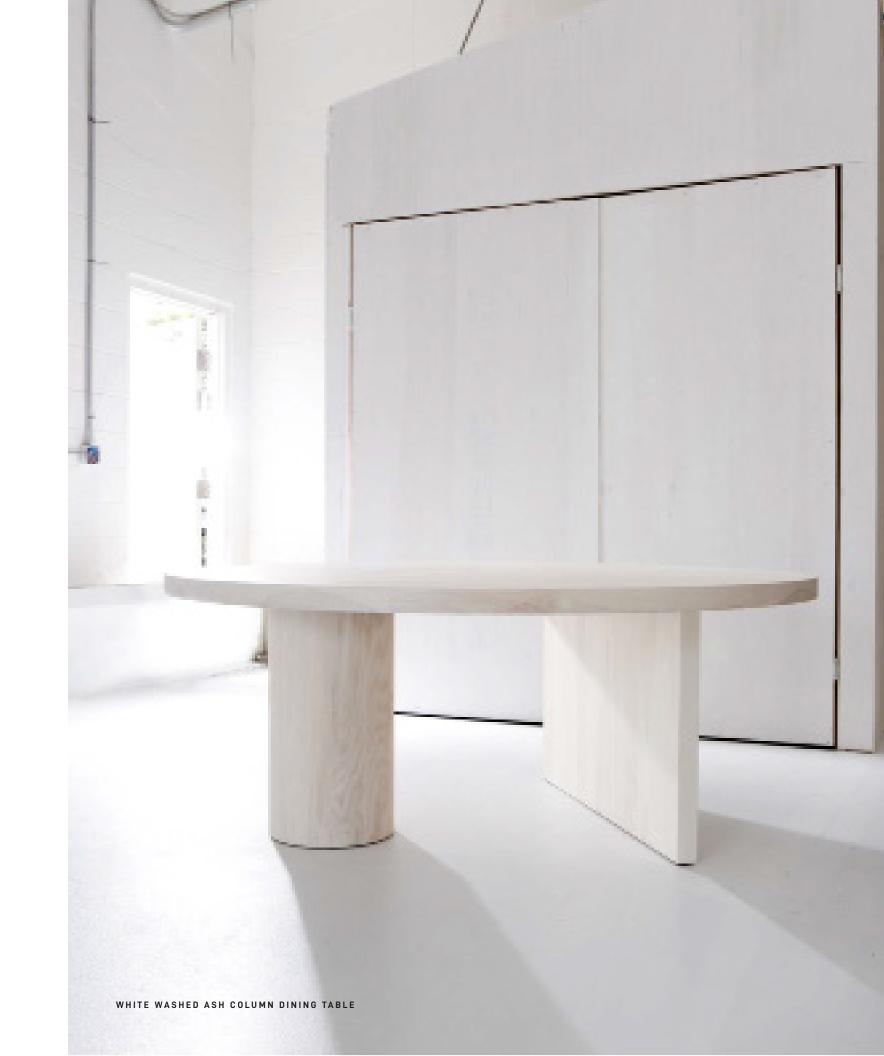

COLUMN DINING TABLE

A COLLECTION OF MONUMENTAL FURNITURE PIECES DESIGN AROUND A LARGE DIAMETER, LATHE TURN SOLID WOOD SUPPORT COLUMN AND PLANES CRAFTED FORM SOLID 2.25" THICK HARDWOOD.

| Material         | Solid Wood       |                     |                          |  |
|------------------|------------------|---------------------|--------------------------|--|
| Species + Finish | Natural Walnut   | •                   |                          |  |
|                  | White Washed Ash | •                   |                          |  |
|                  | Blackened Walnut | •                   |                          |  |
|                  | Black Ash        | •                   |                          |  |
|                  | Natural Oak      | •                   |                          |  |
| Size             | Medium           | 60" x 60" x 29.5" H | (152cm x 152cm x 75cm H) |  |
|                  | Large            | 72" x 72" x 29.5" H | (183cm x 183cm x 75cm H) |  |