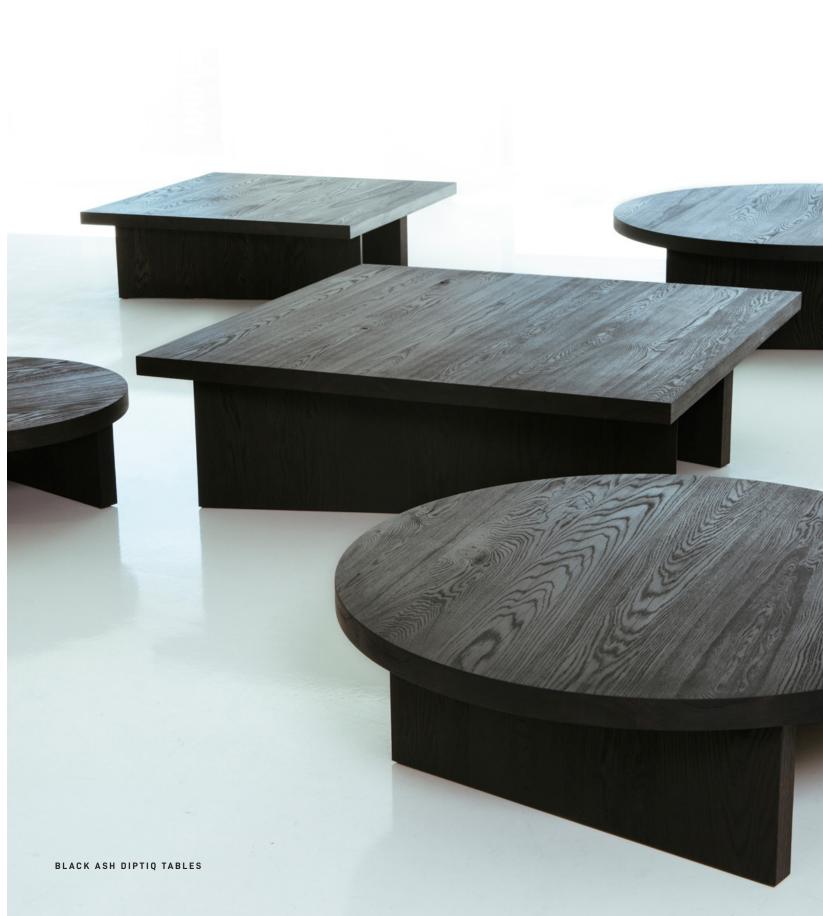

DIPTIQ TABLE

GUIDED BY OPPOSING INTERIOR PLANES AND OVERSIZED PROPORTIONS, DIPTIQ ARE HAND-CRAFTED FROM 2.25" THICK SOLID BOARD LENGTH HARDWOOD AND FINISHED WITH A MATTE OIL.

| Material | Solid Wood                           |         |                      |                          |
|----------|--------------------------------------|---------|----------------------|--------------------------|
| Species  | Natural Walnut                       |         | •                    |                          |
|          | White Washed Ash<br>Blackened Walnut |         | •                    |                          |
|          |                                      |         | •                    |                          |
|          | Black Ash                            |         | •                    |                          |
|          | Natural Oak                          |         | •                    |                          |
|          |                                      |         |                      |                          |
| Size     | Round                                | Small   | 36" x 36" x 12" H    | (91cm x 91cm x 31cm H)   |
|          |                                      | Large   | 48" x 48" x 14.75" H | (122cm x 122cm x 37cm H) |
|          |                                      | X-Large | 58" x 58" x 17.5" H  | (147cm x 147cm x 44cm H) |
|          | Square                               | Small   | 36" x 36" x 12" H    | (91cm x 91cm x 31cm H)   |
|          |                                      | Large   | 48" x 48" x 14.75" H | (122cm x 122cm x 37cm H) |
|          |                                      | X-Large | 58" x 58" x 17.5" H  | (147cm x 147cm x 44cm H) |
|          |                                      |         |                      |                          |