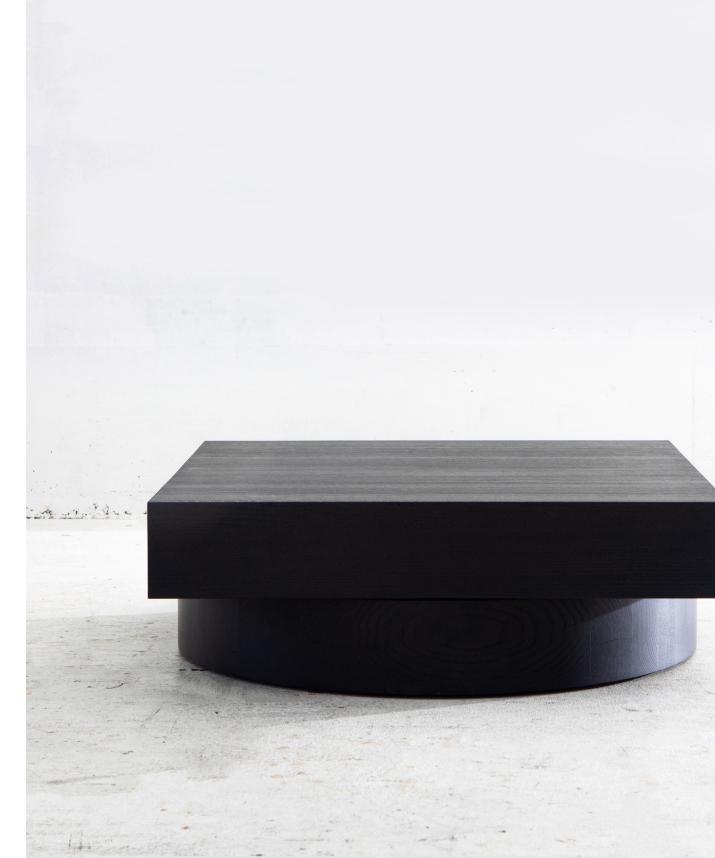

## NOGA CUBE COFFEE TABLE

A SCULPTURAL COFFE TABLE INFLUENCED
BY WOOD BLOCK COMPOSITIONS. A STACKED,
HANDCRAFTED SOLID WOOD TURNED CYLINDER
AND CUBE.

| Size     | One Size         | 12"x 36" x 36" | \$7,500 USD |
|----------|------------------|----------------|-------------|
|          | Wille Oak        |                |             |
|          | White Oak        |                |             |
|          | Charred Oak      | •              |             |
|          | Blackened Walnut | •              |             |
|          | White Washed Ash |                |             |
| Species  | Natural Walnut   | •              |             |
| wateriai | Solid Wood       |                |             |
| Material | Solid Wood       |                |             |