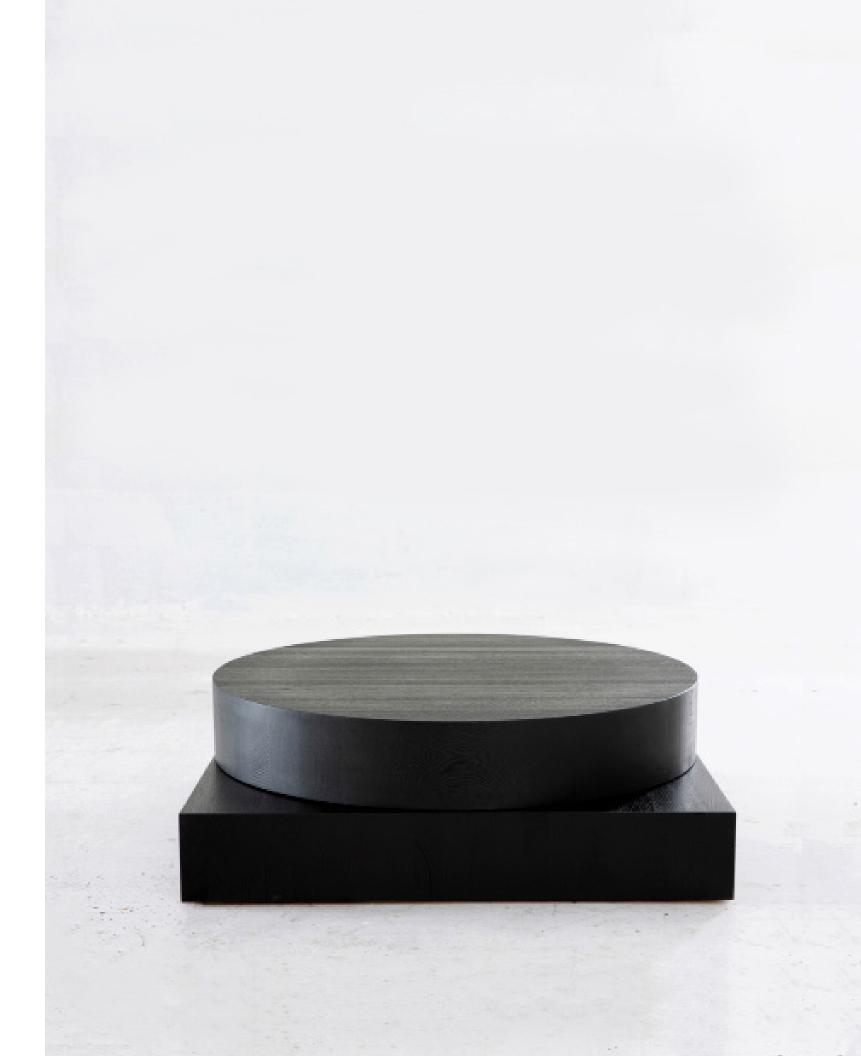

## NOGA CYLINDER COFFEE TABLE

A SCULPTURAL COFFE TABLE INFLUENCED
BY WOOD BLOCK COMPOSITIONS. A STACKED,
HANDCRAFTED SOLID WOOD TURNED CYLINDER
AND CUBE.

| Solid Wood       |                                                                                    |                                                                            |                                                                            |
|------------------|------------------------------------------------------------------------------------|----------------------------------------------------------------------------|----------------------------------------------------------------------------|
| Natural Walnut   | •                                                                                  |                                                                            |                                                                            |
| White Washed Ash |                                                                                    |                                                                            |                                                                            |
| Blackened Walnut | •                                                                                  |                                                                            |                                                                            |
| Charred Oak      | •                                                                                  |                                                                            |                                                                            |
| White Oak        | •                                                                                  |                                                                            |                                                                            |
| One Size         | 12"x 36" x 36"                                                                     | \$7,500 USD                                                                |                                                                            |
|                  | Natural Walnut<br>White Washed Ash<br>Blackened Walnut<br>Charred Oak<br>White Oak | Natural Walnut  White Washed Ash  Blackened Walnut  Charred Oak  White Oak | Natural Walnut  White Washed Ash  Blackened Walnut  Charred Oak  White Oak |

All Woods are FSC Certified. Made in Canada.

020 Christian Woo Design Inc. All rights reserved. Prices are in USD and subject to change without notice. www.christianwoo.com